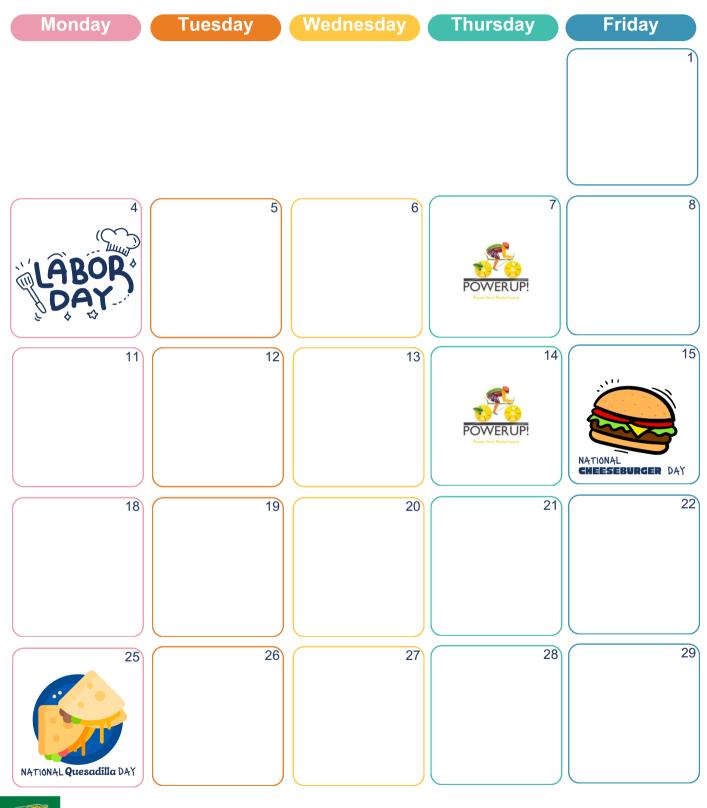

## Southern University Laboratory School: September Breakfast

| Monday                                                                                                                  | Tuesday                                                                                                                                                                     | Wednesday                                                                                                                     | Thursday                                                                                                                                      | Friday                                                                                                 |  |
|-------------------------------------------------------------------------------------------------------------------------|-----------------------------------------------------------------------------------------------------------------------------------------------------------------------------|-------------------------------------------------------------------------------------------------------------------------------|-----------------------------------------------------------------------------------------------------------------------------------------------|--------------------------------------------------------------------------------------------------------|--|
| 4<br>Labor Day<br>Holiday                                                                                               | 5<br>Grits & Sausage<br>Toast<br>Assorted Cereal<br>Fresh fruit<br>100% Fruit juice<br>Milk of choice                                                                       | 6<br>Iced Cinnamon roll<br>Assorted Pop tarts<br>Mozzarella Cheese stick<br>Fresh Fruit<br>100% Fruit Juice<br>Milk of Choice | 7<br>Turkey Ham & Cheese<br>Bagel Melt<br>Assorted Muffins<br>Mozzarella Cheese<br>Stick<br>Fresh Fruit<br>100% Fruit Juice<br>Milk of Choice | 8<br>Closed                                                                                            |  |
| 11<br>Pancake Donut Bites<br>Strawberry Topping<br>Assorted Cereal<br>Fresh fruit<br>100% Fruit juice<br>Milk of choice | 12<br>Sausage Biscuit<br>Assorted Cereal<br>Fresh fruit<br>100% Fruit juice<br>Milk of choice                                                                               | 13<br>Maple Waffles<br>Assorted Cereal<br>Fresh fruit<br>100% Fruit juice<br>Milk of choice                                   | 14<br>Scrambled Eggs<br>Grits & Toast<br>Assorted Pop tarts<br>Mozzarella Stick<br>Fresh fruit<br>100% Fruit juice<br>Milk of choice          | 15<br>Ham & Cheese<br>Burrito<br>Assorted Cereal<br>Fresh fruit<br>100% Fruit juice<br>Milk of choice  |  |
| 18<br>Grilled Cheese<br>Sandwich<br>Trix Breakfast Bar<br>Fresh fruit<br>100% Fruit juice<br>Milk of choice             | 19<br>Apple Frudel<br>Assorted Pop tarts<br>Mozzarella Stick<br>Fresh fruit<br>100% Fruit juice<br>Milk of choice                                                           | 20<br>Pancake Stick<br>Assorted Cereal<br>Fresh fruit<br>100% Fruit juice<br>Milk of choice                                   | 21<br>Blueberry Waffles<br>Breakfast Bar<br>Assorted Cereal<br>Fresh fruit<br>100% Fruit juice<br>Milk of choice                              | 22<br>Grits & Sausage<br>toast<br>Assorted Cereal<br>Fresh fruit<br>100% Fruit juice<br>Milk of choice |  |
| 25<br>Egg & Cheese<br>McMuffin<br>Assorted Cereal<br>Fresh fruit<br>100% Fruit juice<br>Milk of choice                  | 26<br>Cini Mini<br>Assorted Muffins<br>Yogurt<br>Assorted Cereal<br>Fresh fruit<br>100% Fruit juice<br>Milk of choice                                                       | 27<br>Chicken Biscuits<br>Assorted Cereal<br>Fresh fruit<br>100% Fruit juice<br>Milk of choice                                | 28<br>Scrambled Eggs<br>Grits & Toast<br>Assorted Cereal<br>Fresh fruit<br>100% Fruit juice<br>Milk of choice                                 | 29<br>Sausage Biscuit<br>Assorted Cereal<br>Fresh fruit<br>100% Fruit juice<br>Milk of choice          |  |
|                                                                                                                         | Vegetarian December 2015 Locally Grown<br>All meals served with milk<br>This institution is an equal opportunity provider.<br>If you have a food allergy, please notify us. |                                                                                                                               |                                                                                                                                               |                                                                                                        |  |